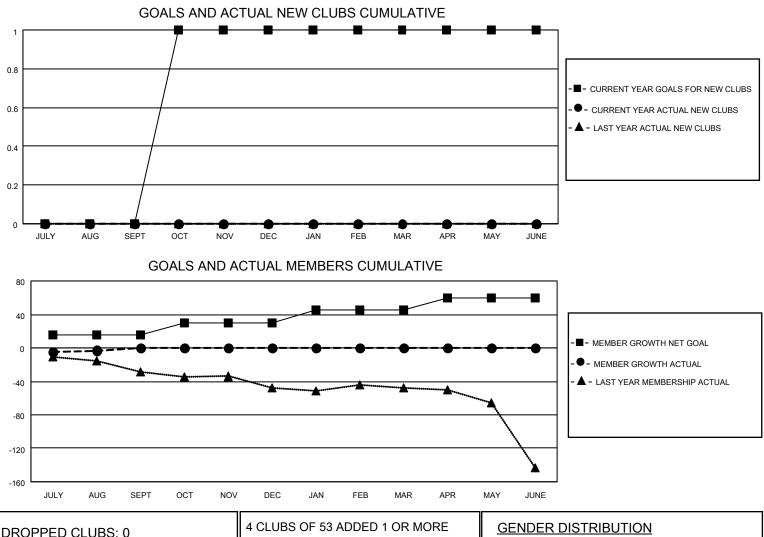

## LOCATION ILLINOIS

District 1 D

Results as of: 8/31/2020

| Clubs                 |               |           |               | Members               |                          |                         |                                                    |  |
|-----------------------|---------------|-----------|---------------|-----------------------|--------------------------|-------------------------|----------------------------------------------------|--|
| RESULTS FOR 2020-2021 |               |           |               | RESULTS FOR 2020-2021 |                          |                         |                                                    |  |
| QUARTER               | NEW CLUB GOAL | NEW CLUBS | DROPPED CLUBS | QUARTER               | EMBER GROWTH NET<br>GOAL | MEMBER GROWTH<br>ACTUAL | DROPPED<br>MEMBERS ACTUAL<br>(including transfers) |  |
| JULY/AUG/SEPT         | 0             | 0         | 0             | JULY/AUG/SEPT         | 15                       | 15                      | 14                                                 |  |
| OCT/NOV/DEC           | 1             | 0         | 0             | OCT/NOV/DEC           | 15                       | 0                       | 0                                                  |  |
| JAN/FEB/MAR           | 0             | 0         | 0             | JAN/FEB/MAR           | 15                       | 0                       | 0                                                  |  |
| APR/MAY/JUNE          | 0             | 0         | 0             | APR/MAY/JUNE          | 15                       | 0                       | 0                                                  |  |